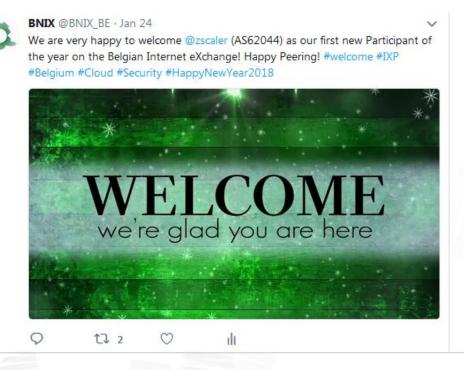

BNIX had an average traffic around 120 Gbit/s and several peaks of more than 200 Gbit/s





#### **BNIX** route server

- To facilitate the implementation of peering arrangements
- 2 secure route servers @BNIX
- 43 Participants use this service (+6)





# BNIX Service Desk & NOC servicedesk@bnix.net +32 (0)2 790 33 01

- Since 2013
- Single point of contact for change
   & incident management
- 24/7 NOC with escalation path
- ITSM methodology





## **NEW:** my.bnix.net

#### One base of information:

- Physical connections
- Tickets
- Documents
- Contact persons and roles
- AND: Monitoring





### Follow us on Twitter and LinkedIn



#### @BNIX\_BE

#ILoveBNIX

#BNIXSmurf

631 subscribers (+136)



#### **BNIX**

90 followers (+11)





# The 3 most successful BNIX tweets Number 3





# The 3 most successful BNIX tweets Number 2





# The 3 most successful BNIX tweets Number 1

BNIX @BNIX\_BE · Apr 16





# See you next year for...

- The 10th edition of the BNIX Networking Event
- Thursday 26th of September 2019
- New location