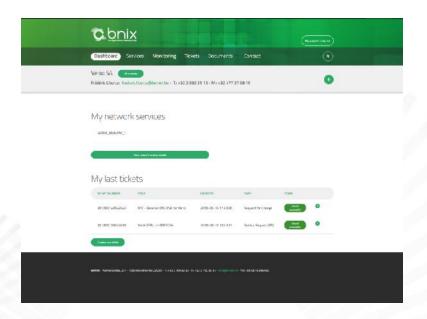

## **NEW:** my.bnix.net

#### One base of information:

- Physical connections
- Tickets
- Documents
- Contact persons and roles
- AND: Monitoring