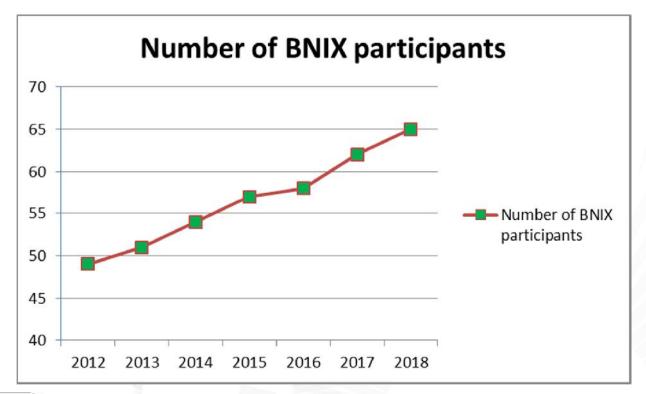

The building was designed by the *Art Nouveau* architect Victor Horta (1861-1947)
- From Waucquez Warehouse (1906) to the Belgian Comic Strip Center (1984)









## Why the BNIX Smurf?

- The Smurfs created by Belgian cartoonist Peyo in 1958!
- Pierre Culliford (1928-1992)
- More than 100 Smurf characters
- From comics to TV series, films and video games









# 712.0 BNIX UPDATE

Frédéric Libotte, Head of Customer Relations





## New Upgrades in 2018

- Akamai (AS20940)
- Brutélé-VOO (AS12392)
- CloudFlare (AS13335)
- Facebook (AS32934)
- Orange Belgium (AS47377)
- Proximus (AS5432)





## New BNIX Participants in 2018

- Alpha11/Schedom (AS50083)
- Arxus/Cronos (AS48638)
- Enter (AS12850)
- Eurofiber (AS39686)
- •**Telin** (AS7713)
- **Zscaler** (AS62044)





# Statistics (1)





# Statistics (2)





# Statistics (3)





# Statistics (4) The Biggest BNIX Participants

- **1) OVH** (AS16276)
- **2) Proximus** (AS5432)
- 3) VOO (AS12392)
- **4) Facebook** (AS32934)
- **5) Belnet** (AS2611)





## Statistics (5)

 BNIX had an average traffic around 120 Gbit/s and several peaks of more than 200 Gbit/s





#### **BNIX** route server

- To facilitate the implementation of peering arrangements
- 2 secure route servers @BNIX
- 43 Participants use this service (+6)





# BNIX Service Desk & NOC servicedesk@bnix.net +32 (0)2 790 33 01

- Since 2013
- Single point of contact for change
   & incident management
- 24/7 NOC with escalation path
- ITSM methodology





## **NEW:** my.bnix.net

#### One base of information:

- Physical connections
- Tickets
- Documents
-