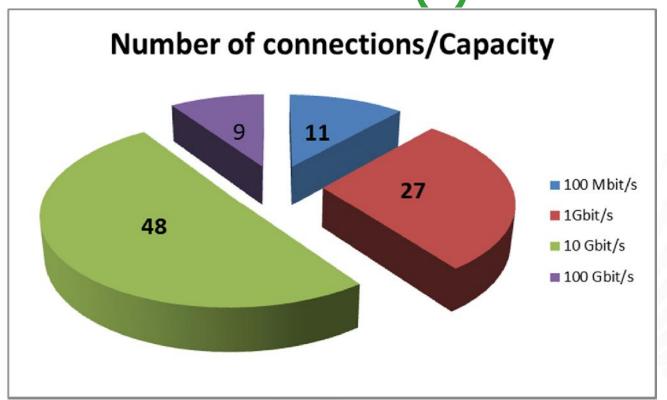

u* architect Victor Horta (1861-1947)
- From Waucquez Warehouse (1906) to the Belgian Comic Strip Center (1984)









## Why the BNIX Smurf?

- The Smurfs created by Belgian cartoonist Peyo in 1958!
- Pierre Culliford (1928-1992)
- More than 100 Smurf characters
- From comics to TV series, films and video games









# 712.0 BNIX UPDATE

Frédéric Libotte, Head of Customer Relations





## New Upgrades in 2018

- Akamai (AS20940)
- Brutélé-VOO (AS12392)
- CloudFlare (AS13335)
- Facebook (AS32934)
- Orange Belgium (AS47377)
- Proximus (AS5432)





## New BNIX Participants in 2018

- Alpha11/Schedom (AS50083)
- Arxus/Cronos (AS48638)
- Enter (AS12850)
- Eurofiber (AS39686)
- •**Telin** (AS7713)
- **Zscaler** (AS62044)





# Statistics (1)





# Statistics (2)





# Statistics (3)





# Statistics (4) The Biggest BNIX Participants

- **1) OVH** (AS16276)
- **2) Proximus** (AS5432)
- 3) VOO (AS12392)
- **4) Facebook** (AS32934)
- **5) Belnet** (AS2611)





## Statistics (5)

 BNIX had an average traffic around 120 Gbit/s and several peaks of more than 200 Gbit/s





#### **BNIX** route server

- To facilitate the implementation of peering arrangements
- 2 secure route servers @BNIX
- 43 Participants use this service (+6)





# BNIX Service Desk & NOC servicedesk@bnix.net +32 (0)2 790 33 01

- Since 2013
- Single point of contact for change
   & incident management
- 24/7 NOC with escalation path
- ITSM methodology





## **NEW:** my.bnix.net

#### One base of information:

- Physical connections
- Tickets
- Documents
- Contact persons and roles
- AND: Monitoring