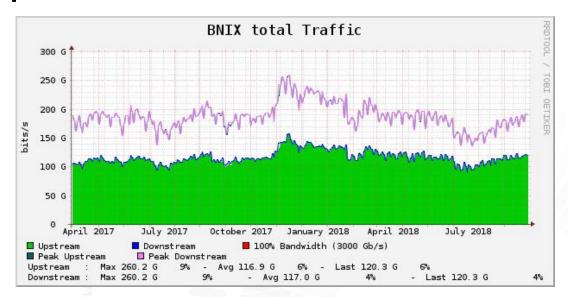

## Statistics (5)

 BNIX had an average traffic around 120 Gbit/s and several peaks of more than 200 Gbit/s